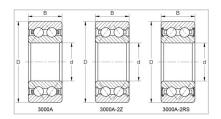

Double Row Angular Contact Ball Bearings

3000A-2Z Series-3200A-2Z

## WUXI GUANGQIANG BEARING TRADE CO.,LTD

| Designação                           | 3200A-2Z |
|--------------------------------------|----------|
| Dimensões principais (mm)            |          |
| d                                    | 10       |
| D                                    | 30       |
| В                                    | 14.3     |
| Classificações básicas de carga (KN) |          |
| Dinâmico (Cr)                        | 7.5      |
| Estático (Cor)                       | 4.3      |
| Velocidade limitada (rpm)            |          |
| Graxa                                | 16000    |
| Óleo                                 | -        |
| Peso                                 |          |
| (kg)                                 | 0.05     |
|                                      |          |

## **GQZ** high quality 3000A-2Z Series Double Row Angular Contact Ball Bearings

Angular contact ball bearings have inner and outer ring raceways that are displaced relative to each other in the direction of the bearing axis. This means that these bearings are designed to accommodate combined loads, i.e. simultaneously acting radial and axial loads.